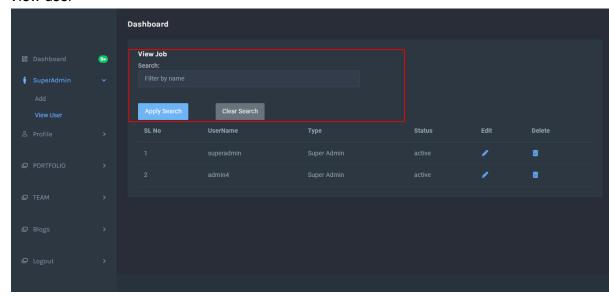

- Super admin Add [Title, Type]
  - View user

Edit user / interface / page title[n1 strategy]

- Profile edit password [interface]
  - Password reset success message, staying in the same place after changing
- Portfolio
  - Front end
    - Portfolio in the menu and in the home page is different.
    - details page static[no details from the back end is displayed to frontend].
    - Single portfolio page Previous project / next project no function .
    - Portfolio index page Learn more no function
  - Back end
    - Filter area & search buttons alignment
    - List table description isn't needed.
    - Add and edit forms description & image field position is different.
    - Add description field need multiline.
    - Submit file type error..