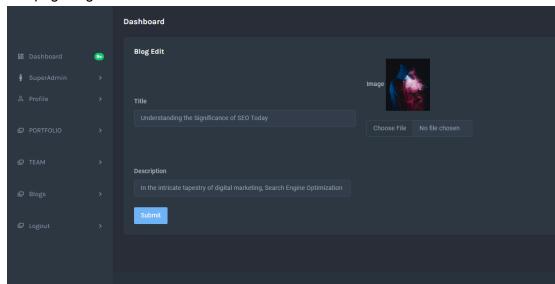

- Team
  - Front end
    - not redirecting to the team member details page.
  - Back end
    - Team members -add is it necessary to add social media details?
    - Add description need multiline.
    - Add fields few titles are above the fields and few are given as placeholders.
    - cannot add file type error
    - Filter area & search buttons alignment
- Blogs
  - Front end
    - "View more blogs" page not found.
    - Single blog page page not found
  - Back end
    - Filter area & search buttons alignment
    - Add and edit description multiline needed.
    - Edit page alignment