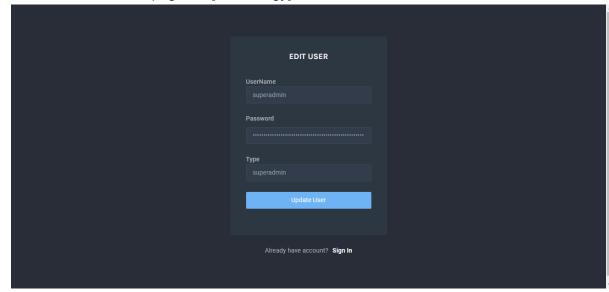

- Super admin Add [Title, Type]
  - View user

Edit user / interface / page title[n1 strategy]

- Profile edit password [interface]
  - Password reset success message, staying in the same place after changing
- Portfolio
  - Front end
    - Portfolio in the menu and in the home page is different.
    - details page static[no details from the back end is displayed to frontend].
    - Single portfolio page Previous project / next project no function .
    - Portfolio index page Learn more no function
  - Back end
    - Filter area & search buttons alignment
    - List table description isn't needed.
    - Add and edit forms description & image field position is different.
    - Add description field need multiline.
    - Submit file type error..